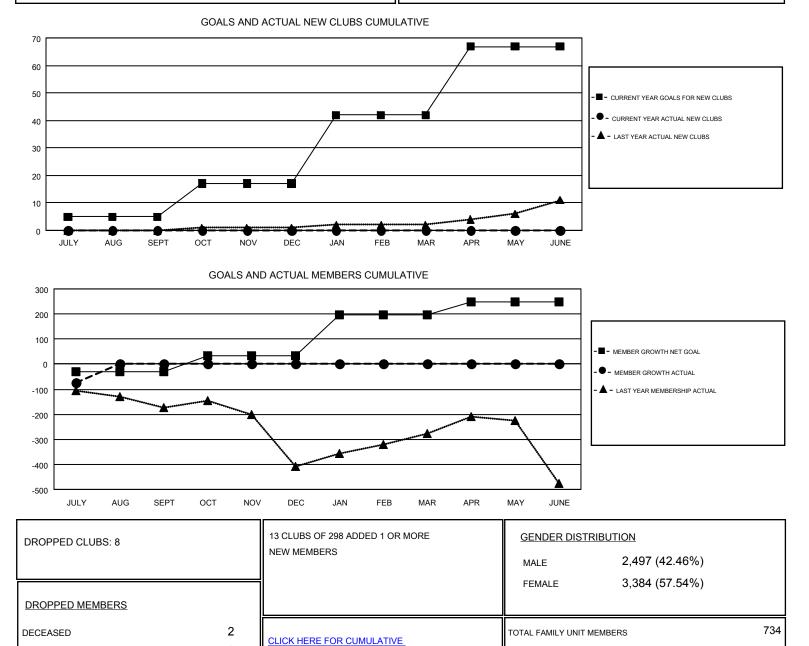

## GMT: JOOST PAIJMANS

| Clubs                 |               |           |               | Members               |                           |                         |                                                    |
|-----------------------|---------------|-----------|---------------|-----------------------|---------------------------|-------------------------|----------------------------------------------------|
| RESULTS FOR 2018-2019 |               |           |               | RESULTS FOR 2018-2019 |                           |                         |                                                    |
| QUARTER               | NEW CLUB GOAL | NEW CLUBS | DROPPED CLUBS | QUARTER               | MEMBER GROWTH NET<br>GOAL | MEMBER GROWTH<br>ACTUAL | DROPPED<br>MEMBERS ACTUAL<br>(including transfers) |
| JULY/AUG/SEPT         | 5             | 0         | 8             | JULY/AUG/SEPT         | -32                       | 32                      | 100                                                |
| OCT/NOV/DEC           | 12            | 0         | 0             | OCT/NOV/DEC           | 64                        | 0                       | 0                                                  |
| JAN/FEB/MAR           | 25            | 0         | 0             | JAN/FEB/MAR           | 163                       | 0                       | 0                                                  |
| APR/MAY/JUNE          | 25            | 0         | 0             | APR/MAY/JUNE          | 52                        | 0                       | 0                                                  |

CLUB CANCELLED

OTHER

TOTAL

MEMBERSHIP DATA

8

90

100

384